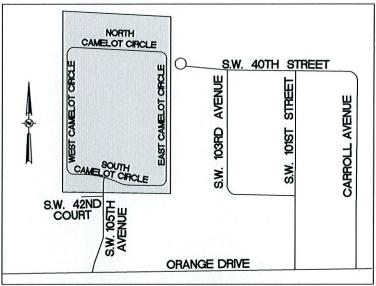

SAID LANDS SITUATE, LYING AND BEING IN THE TOWN OF DAVIE, BROWARD COUNTY, FLORIDA AND CONTAINING 22,275 SQUARE FEET, MORE OR LESS.

LOCATION MAP

NOT TO SCALE

SHEET 1 OF 2

THIS DOCUMENT IS NEITHER FULL NOR COMPLETE WITHOUT SHEETS 1 AND 2