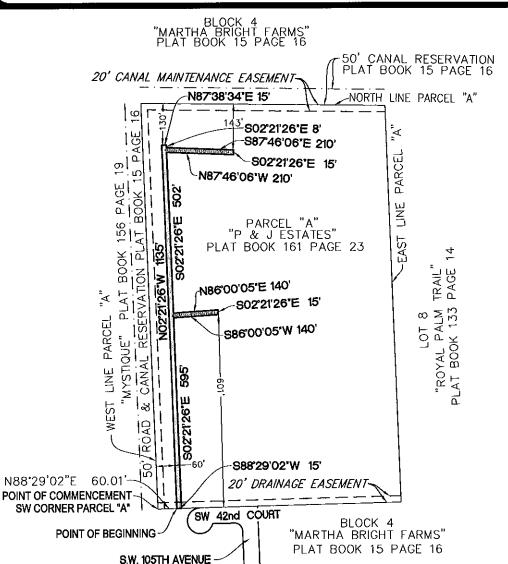

#### LEGAL DESCRIPTION:

ALL OF THE 15' UTILITY EASEMENT RECORDED IN PARCEL "A", "P & J ESTATES" ACCORDING TO THE PLAT THEREOF AS RECORDED IN PLAT BOOK 161, PAGE 23 OF THE PUBLIC RECORDS OF BROWARD COUNTY, FLORIDA, BEING MORE PARTICULARLY DESCRIBED AS FOLLOWS:

COMMENCE AT THE SOUTHWEST CORNER OF SAID PARCEL "A"; THENCE NORTH 88'29'02" EAST ON THE SOUTH LINE OF SAID PARCEL "A" 60.01 FEET TO THE POINT OF BEGINNING; THENCE NORTH 02'21'26" WEST ALONG A LINE LYING 60 FEET EAST OF AND PARALLEL WITH THE WEST LINE OF SAID PARCEL "A" 1135 FEET TO A POINT LYING 130 FEET SOUTH OF THE NORTH LINE OF SAID PARCEL "A"; THENCE NORTH 87'38'34" EAST 15 FEET; THENCE SOUTH 02'21'26" EAST 8 FEET; THENCE SOUTH 87' 46'06" EAST 210 FEET TO A POINT LYING 143 FEET SOUTH OF SAID NORTH LINE; THENCE SOUTH 02'21'26" EAST 15 FEET; THENCE NORTH 87'46'06" WEST 210 FEET; THENCE SOUTH 02'21'26" EAST 502 FEET; THENCE NORTH 86'00'05" EAST 140 FEET; THENCE SOUTH 02'21'26" EAST 15 FEET TO A POINT LYING 601 FEET NORTH OF THE SAID SOUTH LINE OF PARCEL "A"; THENCE SOUTH 86'00'05" WEST 140 FEET; THENCE SOUTH 02'21'26" EAST 595 FEET TO A POINT ON THE SAID SOUTH LINE; THENCE SOUTH 88'29'02" WEST ALONG SAID SOUTH LINE 15 FEET TO THE POINT OF BEGINNING.

SAID LANDS SITUATE, LYING AND BEING IN THE TOWN OF DAVIE, BROWARD COUNTY, FLORIDA AND CONTAINING 22,275 SQUARE FEET, MORE OR LESS.

LOCATION MAP

NOT TO SCALE

SHEET 1 OF 2

THIS DOCUMENT IS NEITHER FULL NOR COMPLETE WITHOUT SHEETS 1 AND 2