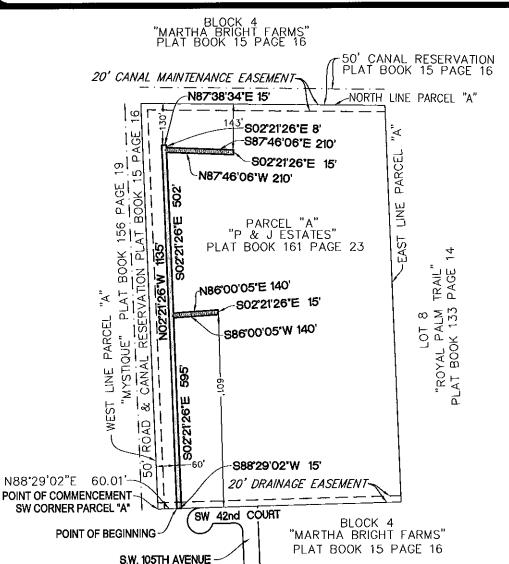

### LEGAL DESCRIPTION:

ALL OF THE 15' UTILITY EASEMENT RECORDED IN PARCEL "A", "P & J ESTATES" ACCORDING TO THE PLAT THEREOF AS RECORDED IN PLAT BOOK 161, PAGE 23 OF THE PUBLIC RECORDS OF BROWARD COUNTY, FLORIDA, BEING MORE PARTICULARLY DESCRIBED AS FOLLOWS:

COMMENCE AT THE SOUTHWEST CORNER OF SAID PARCEL "A"; THENCE NORTH 88'29'02" EAST ON THE SOUTH LINE OF SAID PARCEL "A" 60.01 FEET TO THE POINT OF BEGINNING; THENCE NORTH 02'21'26" WEST ALONG A LINE LYING 60 FEET EAST OF AND PARALLEL WITH THE WEST LINE OF SAID PARCEL "A" 1135 FEET TO A POINT LYING 130 FEET SOUTH OF THE NORTH LINE OF SAID PARCEL "A"; THENCE NORTH 87'38'34" EAST 15 FEET; THENCE SOUTH 02'21'26" EAST 8 FEET; THENCE SOUTH 87' 46'06" EAST 210 FEET TO A POINT LYING 143 FEET SOUTH OF SAID NORTH LINE; THENCE SOUTH 02'21'26" EAST 15 FEET; THENCE NORTH 87'46'06" WEST 210 FEET; THENCE SOUTH 02'21'26" EAST 502 FEET; THENCE NORTH 86'00'05" EAST 140 FEET; THENCE SOUTH 02'21'26" EAST 15 FEET TO A POINT LYING 601 FEET NORTH OF THE SAID SOUTH LINE OF PARCEL "A"; THENCE SOUTH 86'00'05" WEST 140 FEET; THENCE SOUTH 02'21'26" EAST 595 FEET TO A POINT ON THE SAID SOUTH LINE; THENCE SOUTH 88'29'02" WEST ALONG SAID SOUTH LINE 15 FEET TO THE POINT OF BEGINNING.

SAID LANDS SITUATE, LYING AND BEING IN THE TOWN OF DAVIE, BROWARD COUNTY, FLORIDA AND CONTAINING 22,275 SQUARE FEET, MORE OR LESS.

LOCATION MAP

SHEET 1 OF 2

THIS DOCUMENT IS NEITHER FULL NOR COMPLETE WITHOUT SHEETS 1 AND 2