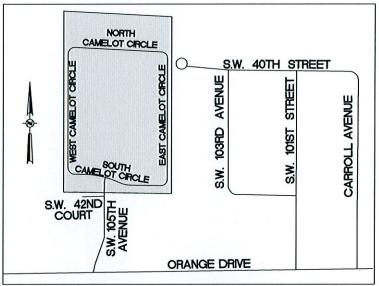

SAID LANDS SITUATE, LYING AND BEING IN THE TOWN OF DAVIE, BROWARD COUNTY, FLORIDA AND CONTAINING 22,275 SQUARE FEET, MORE OR LESS.

LOCATION MAP

SHEET 1 OF 2

THIS DOCUMENT IS NEITHER FULL NOR COMPLETE WITHOUT SHEETS 1 AND 2