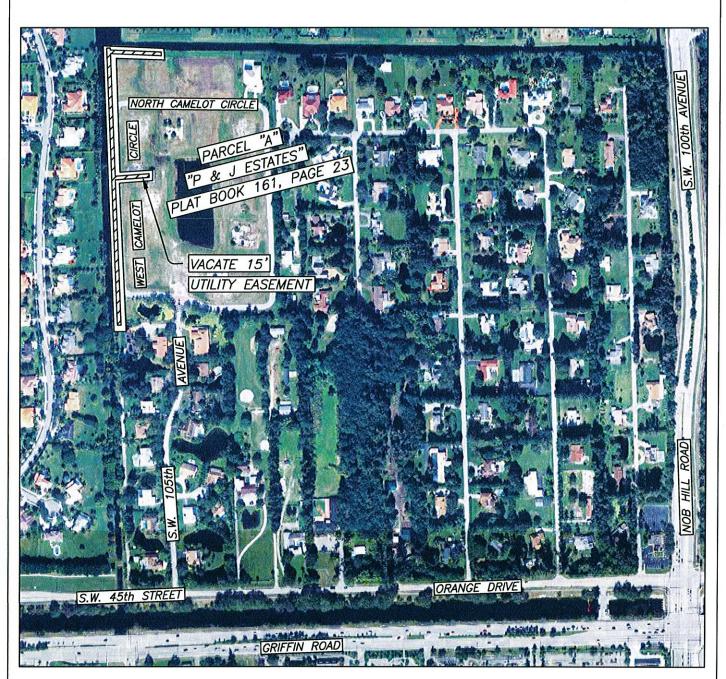

# LOCATION SKETCH

PROJECT:

2014-V-03

PETITIONER: Lowell at Camelot, Inc.

MUNICIPALITY: Town of Davie COMMISSION DISTRICT: 5

SECTION 30,

**TOWNSHIP** 

50 ѕоитн,

RANGE 41 EAST

LEGEND:

= VACATE 15' UTILITY EASEMENT

Scale: File No.: Drawn by: Date: Checked by: Date: Managed by: Date: File location:

Not to Scale 2014-V-03 JAT 2-26-14 DBW 2-27-14 FJG 2-26-14 E:\RW\PMT-PCLS\LOC-SKE\2014-V-03

BROWARD COUNTY HIGHWAY CONSTRUCTION & ENGINEERING DIVISION