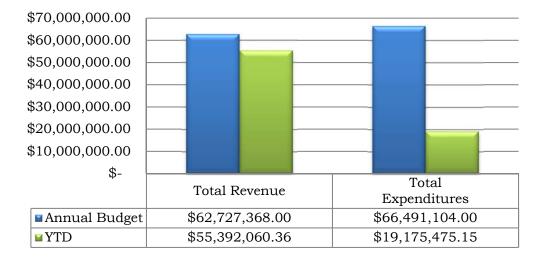

◆ Tax receipts are on track for this time period of the fiscal year and are actually higher than projected from a Year-To-Date perspective. Thus far we have received about 89% of the annual allocation and expect to receive the full amount budgeted by the end of the fiscal year.

### Budget to Actual

 Total expenditures are on-track for this time period and are 10% higher that this same time period last fiscal year. Exhibit 2
Page 2 of 23
Page 2 of 23

◆ The Summer Only contracts approved January 16, 2014 are in the process of being negotiated. The individual contract not-to-exceed amounts are listed under Goal 7.1.3.