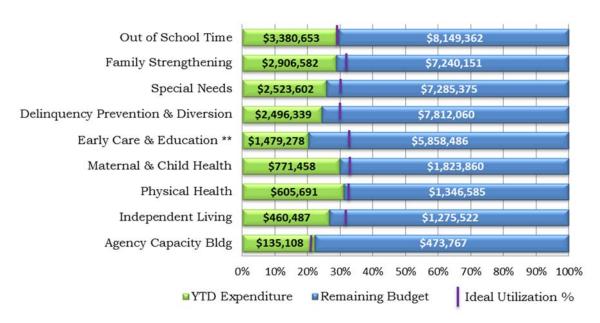

◆ The detailed contracts report through January begins on page 8. The programs are generally performing well and those that may be experiencing issues are being tended to by staff (see comments when additional information is warranted.) To help summarize this detailed report, below is a chart by Goal area of contract utilization (actual expenditures) as compared to the remaining annual budget. It is a little different visualization than the "ideal expenditure" dashboard, so please let us know if this illustration is informative.

#### Program Services Expenditures at 02.28.2014

All program goals are currently on track in terms of utilization with the exception of the goal noted below:

\*\*Early Care and Education – the ELC bills CSC later to maximize federal and state funding streams. We anticipate full utilization by year's end.