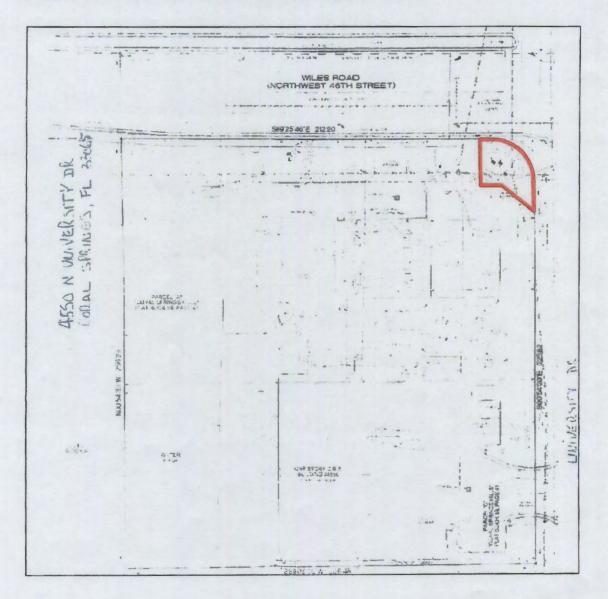

# EXHIBIT "A'

Legal Description:

CORAL SPRINGS HILLS 59-41 B POR PARCEL A DESC AS BEG NE COR PAR A,S ALG E/L 256.29 M/L, W 196.47 TO PT ON E/L LOT 3 BLK A,N ALG E/L & NLY EXT 256.29 TO PT ON N/L PAR A,ELY ALG N/L TO POB TOGET WITH POR CORAL SPRINGS HILLS RESUB LOT 13 BLK A LOTS 1 & 39 BLK C & PAR C 63-44B DESC AS BEG N/L PAR C 47.01 W OF NE COR,RUN S 256.29;E 40.01;N 231.39 M/L TO P/C;NLY 7 WLY ARC DIST 39.27 M/L;W ALG N/L TO POB.

Exhibit 5 Page 9 of 16

Exhibit 5 Page 10 of 16

| EXHIBIT "                                                                           | 3 " SHEET 3 OF                                                                                                   |  |  |  |
|-------------------------------------------------------------------------------------|------------------------------------------------------------------------------------------------------------------|--|--|--|
| SECTION 16, TOWNSHIP 48 SOUTH, RAN                                                  | GE 41 EAST                                                                                                       |  |  |  |
|                                                                                     |                                                                                                                  |  |  |  |
|                                                                                     |                                                                                                                  |  |  |  |
|                                                                                     |                                                                                                                  |  |  |  |
| LEGAL DESCRIPTION:                                                                  |                                                                                                                  |  |  |  |
|                                                                                     |                                                                                                                  |  |  |  |
| A portion of Parcel "C" of, "A RESUBDIV                                             | ISION OF LOT 13,                                                                                                 |  |  |  |
| BLOCK A, AND LOTS 1 AND 39, BLOCK                                                   | C, AND PARCEL 'C',                                                                                               |  |  |  |
| CORAL SPRINGS HILLS", according to                                                  | •                                                                                                                |  |  |  |
| recorded in Plat Book 63, Page 44, of the                                           |                                                                                                                  |  |  |  |
| Broward County, Florida, in Section 16, 7                                           |                                                                                                                  |  |  |  |
| Range 41 East, more particularly describ                                            | ed as follows:                                                                                                   |  |  |  |
| COMMENCE at the Northwest Corner of                                                 | said Parcel "C"                                                                                                  |  |  |  |
| thence along the North Line of said Parce                                           |                                                                                                                  |  |  |  |
| 9.02 feet to the POINT OF BEGINNING;                                                |                                                                                                                  |  |  |  |
| thence S 00°00'00" W, 27.18 feet; thence S 88°31'16" E, 12.32 fee                   |                                                                                                                  |  |  |  |
| thence S 49°59'33" E, 24.37 feet to a poi                                           | nt on the West Line of the                                                                                       |  |  |  |
| right-of-way as per the Quit-Claim Deed                                             |                                                                                                                  |  |  |  |
| PG. 166, B.C.R.; thence along said West                                             |                                                                                                                  |  |  |  |
| courses: N 00°00'00" E, 18.01 feet to a F                                           |                                                                                                                  |  |  |  |
| on a curve concave to the Southwest, ha<br>thence along said curve through a centra | -                                                                                                                |  |  |  |
| an arc distance of 38.62 feet to a point of                                         | -                                                                                                                |  |  |  |
| Parcel "C"; thence along said North Line,                                           |                                                                                                                  |  |  |  |
| feet to the Point of Beginning.                                                     |                                                                                                                  |  |  |  |
| Said lands situate, lying and being in the                                          | City of Coral Springs                                                                                            |  |  |  |
| Broward County, Florida, and contains 8                                             |                                                                                                                  |  |  |  |
|                                                                                     |                                                                                                                  |  |  |  |
|                                                                                     |                                                                                                                  |  |  |  |
|                                                                                     |                                                                                                                  |  |  |  |
| 3.                                                                                  |                                                                                                                  |  |  |  |
| 2. 11-                                                                              | 29-12 Insert Utility Eusements (ORB 18249-252) JS                                                                |  |  |  |
|                                                                                     | 26-12 Revise Parcel and Legal Description JS                                                                     |  |  |  |
| Drown By: Date: Checked By: Date:                                                   | TE REVISIONS B<br>File Location:                                                                                 |  |  |  |
|                                                                                     | and the second |  |  |  |