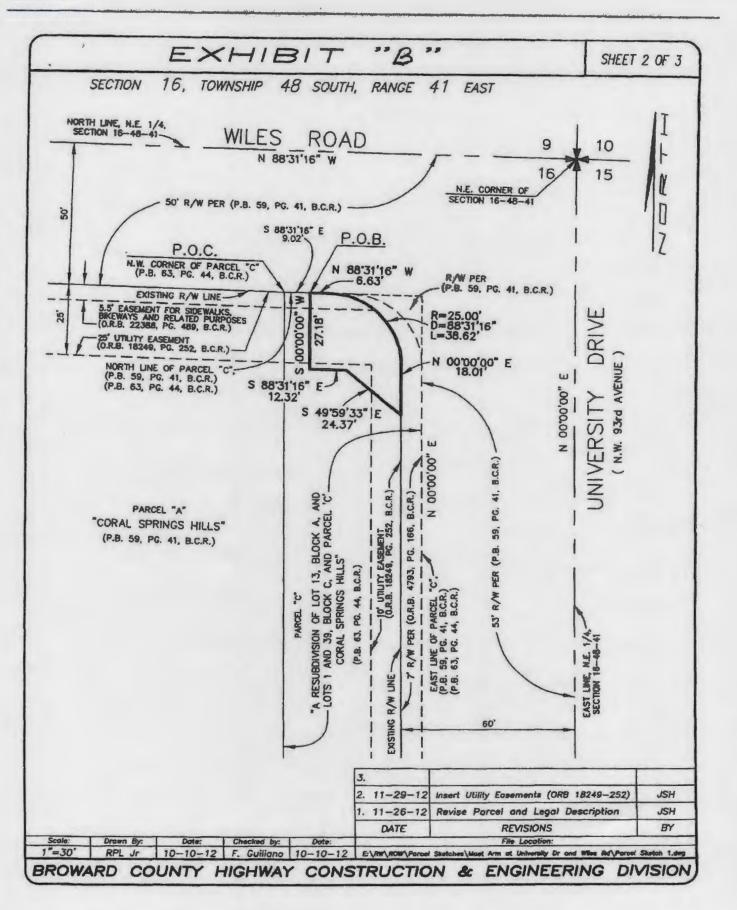

Exhibit 5 Page 9 of 16

Exhibit 5 Page 10 of 16

| EXHIBIT "                                                                           | 3 " SHEET 3 OF                                                                                                   |  |  |  |
|-------------------------------------------------------------------------------------|------------------------------------------------------------------------------------------------------------------|--|--|--|
| SECTION 16, TOWNSHIP 48 SOUTH, RAN                                                  | GE 41 EAST                                                                                                       |  |  |  |
|                                                                                     |                                                                                                                  |  |  |  |
|                                                                                     |                                                                                                                  |  |  |  |
|                                                                                     |                                                                                                                  |  |  |  |
| LEGAL DESCRIPTION:                                                                  |                                                                                                                  |  |  |  |
|                                                                                     |                                                                                                                  |  |  |  |
| A portion of Parcel "C" of, "A RESUBDIV                                             | ISION OF LOT 13,                                                                                                 |  |  |  |
| BLOCK A, AND LOTS 1 AND 39, BLOCK                                                   | C, AND PARCEL 'C',                                                                                               |  |  |  |
| CORAL SPRINGS HILLS", according to                                                  | •                                                                                                                |  |  |  |
| recorded in Plat Book 63, Page 44, of the                                           |                                                                                                                  |  |  |  |
| Broward County, Florida, in Section 16, 7                                           |                                                                                                                  |  |  |  |
| Range 41 East, more particularly describ                                            | ed as follows:                                                                                                   |  |  |  |
| COMMENCE at the Northwest Corner of                                                 | said Parcel "C"                                                                                                  |  |  |  |
| thence along the North Line of said Parce                                           |                                                                                                                  |  |  |  |
| 9.02 feet to the POINT OF BEGINNING;                                                |                                                                                                                  |  |  |  |
| thence S 00°00'00" W, 27.18 feet; thence S 88°31'16" E, 12.32 fee                   |                                                                                                                  |  |  |  |
| thence S 49°59'33" E, 24.37 feet to a poi                                           | nt on the West Line of the                                                                                       |  |  |  |
| right-of-way as per the Quit-Claim Deed                                             |                                                                                                                  |  |  |  |
| PG. 166, B.C.R.; thence along said West                                             |                                                                                                                  |  |  |  |
| courses: N 00°00'00" E, 18.01 feet to a F                                           |                                                                                                                  |  |  |  |
| on a curve concave to the Southwest, ha<br>thence along said curve through a centra | -                                                                                                                |  |  |  |
| an arc distance of 38.62 feet to a point of                                         | -                                                                                                                |  |  |  |
| Parcel "C"; thence along said North Line,                                           |                                                                                                                  |  |  |  |
| feet to the Point of Beginning.                                                     |                                                                                                                  |  |  |  |
| Said lands situate, lying and being in the                                          | City of Coral Springs                                                                                            |  |  |  |
| Broward County, Florida, and contains 8                                             |                                                                                                                  |  |  |  |
|                                                                                     |                                                                                                                  |  |  |  |
|                                                                                     |                                                                                                                  |  |  |  |
|                                                                                     |                                                                                                                  |  |  |  |
| 3.                                                                                  |                                                                                                                  |  |  |  |
| 2. 11-                                                                              | 29-12 Insert Utility Eusements (ORB 18249-252) JS                                                                |  |  |  |
|                                                                                     | 26-12 Revise Parcel and Legal Description JS                                                                     |  |  |  |
| Drown By: Date: Checked By: Date:                                                   | TE REVISIONS B<br>File Location:                                                                                 |  |  |  |
|                                                                                     | and the second |  |  |  |