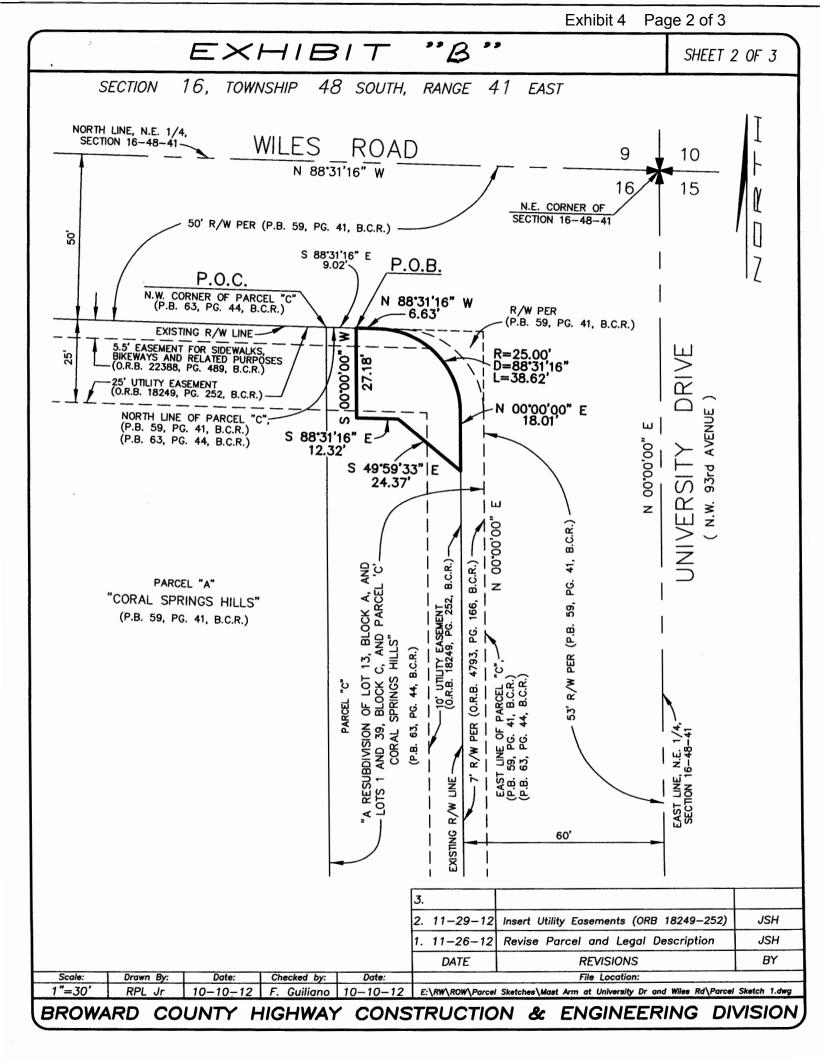

### LEGAL DESCRIPTION:

A portion of Parcel "C" of, "A RESUBDIVISION OF LOT 13, BLOCK A, AND LOTS 1 AND 39, BLOCK C, AND PARCEL 'C', CORAL SPRINGS HILLS", according to the plat thereof as recorded in Plat Book 63, Page 44, of the Public Records of Broward County, Florida, in Section 16, Township 48 South, Range 41 East, more particularly described as follows:

COMMENCE at the Northwest Corner of said Parcel "C"; thence along the North Line of said Parcel "C", S 88°31'16" E, 9.02 feet to the POINT OF BEGINNING; thence S 00°00'00" W, 27.18 feet; thence S 88°31'16" E, 12.32 feet; thence S 49°59'33" E, 24.37 feet to a point on the West Line of the right-of-way as per the Quit-Claim Deed recorded in O.R.B. 4793, PG. 166, B.C.R.; thence along said West Line the following two (2) courses: N 00°00'00" E, 18.01 feet to a Point of Curvature of an arc on a curve concave to the Southwest, having a radius of 25.00 feet; thence along said curve through a central angle of 88°31'16", an arc distance of 38.62 feet to a point on the said North Line of Parcel "C"; thence along said North Line, N 88°31'16" W, 6.63 feet to the Point of Beginning.

Said lands situate, lying and being in the City of Coral Springs, Broward County, Florida, and contains 858 square feet, more or less.

| <i>3</i> .                                                                          |                                          |     |
|-------------------------------------------------------------------------------------|------------------------------------------|-----|
| 2. 11-29-12                                                                         | Insert Utility Easements (ORB 18249-252) | JSH |
| 1. 11-26-12                                                                         | Revise Parcel and Legal Description      | JSH |
| DATE                                                                                | REVISIONS                                | BY  |
| File Location:                                                                      |                                          |     |
| F.) DUA DOUG Dougl Chatches Mark Association in the and Miles Dd Dougl Chatch 1 due |                                          |     |